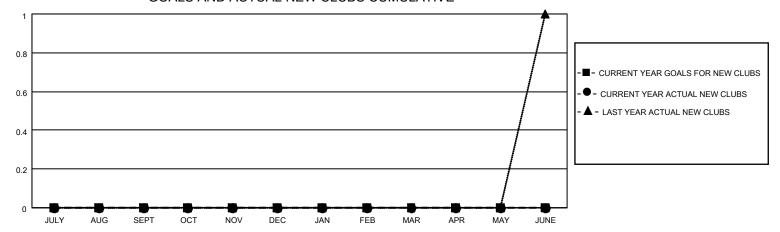

## MONTHLY MEMBERSHIP PROGRESS REPORT

LOCATION MAINE District 41 Results as of: 9/30/2021

| Clubs                 |               |           |               | Members               |                        |                         |                                                    |
|-----------------------|---------------|-----------|---------------|-----------------------|------------------------|-------------------------|----------------------------------------------------|
| RESULTS FOR 2021-2022 |               |           |               | RESULTS FOR 2021-2022 |                        |                         |                                                    |
| QUARTER               | NEW CLUB GOAL | NEW CLUBS | DROPPED CLUBS | QUARTER MEME          | BER GROWTH NET<br>GOAL | MEMBER GROWTH<br>ACTUAL | DROPPED<br>MEMBERS ACTUAL<br>(including transfers) |
| JULY/AUG/SEPT         | 0             | 0         | 0             | JULY/AUG/SEPT         | 15                     | 27                      | 25                                                 |
| OCT/NOV/DEC           | 0             | 0         | 0             | OCT/NOV/DEC           | 20                     | 0                       | 0                                                  |
| JAN/FEB/MAR           | 0             | 0         | 0             | JAN/FEB/MAR           | 34                     | 0                       | 0                                                  |
| APR/MAY/JUNE          | 0             | 0         | 0             | APR/MAY/JUNE          | 31                     | 0                       | 0                                                  |

## GOALS AND ACTUAL NEW CLUBS CUMULATIVE