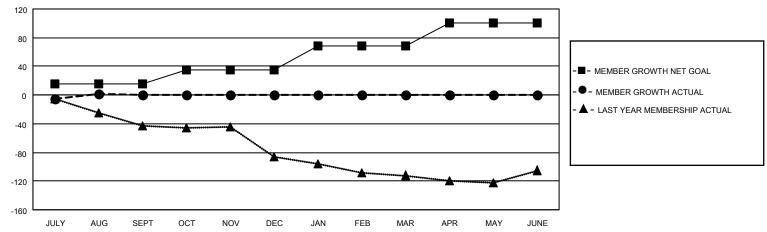

## MONTHLY MEMBERSHIP PROGRESS REPORT

LOCATION MAINE District 41 Results as of: 9/30/2021

| Clubs                 |               |           |               | Members               |                        |                         |                                                    |
|-----------------------|---------------|-----------|---------------|-----------------------|------------------------|-------------------------|----------------------------------------------------|
| RESULTS FOR 2021-2022 |               |           |               | RESULTS FOR 2021-2022 |                        |                         |                                                    |
| QUARTER               | NEW CLUB GOAL | NEW CLUBS | DROPPED CLUBS | QUARTER MEME          | BER GROWTH NET<br>GOAL | MEMBER GROWTH<br>ACTUAL | DROPPED<br>MEMBERS ACTUAL<br>(including transfers) |
| JULY/AUG/SEPT         | 0             | 0         | 0             | JULY/AUG/SEPT         | 15                     | 27                      | 25                                                 |
| OCT/NOV/DEC           | 0             | 0         | 0             | OCT/NOV/DEC           | 20                     | 0                       | 0                                                  |
| JAN/FEB/MAR           | 0             | 0         | 0             | JAN/FEB/MAR           | 34                     | 0                       | 0                                                  |
| APR/MAY/JUNE          | 0             | 0         | 0             | APR/MAY/JUNE          | 31                     | 0                       | 0                                                  |

## GOALS AND ACTUAL MEMBERS CUMULATIVE

| DROPPED CLUBS: 0 |    | 14 CLUBS OF 72 ADDED 1 OR<br>MORE NEW MEMBERS | GENDER DISTRIBUTION             |                                |  |
|------------------|----|-----------------------------------------------|---------------------------------|--------------------------------|--|
|                  |    | NORE NEW MEMBERS                              | MALE<br>FEMALE                  | 1,285 (66.17%)<br>657 (33.83%) |  |
| DROPPED MEMBERS  |    |                                               | NON BINARY PREFER NOT TO ANSWER | 0 (0.00%)<br>0 (0.00%)         |  |
| DECEASED         | 6  |                                               | THE EKINOT TO ANOWER            | 0 (0.0070)                     |  |
| CLUB CANCELLED   | 0  | CLICK HERE FOR CUMULATIVE                     | TOTAL FAMILY UNIT MEMBERS       | 3 460                          |  |
| OTHER            | 19 | MEMBERSHIP DATA                               |                                 |                                |  |
| TOTAL            | 25 |                                               | FAMILY MEMBERS PAYING HAI       | LF DUES 238                    |  |
|                  |    | MEMBERSHIP DATA                               | FAMILY MEMBERS PAYING HAI       | LF DUES 238                    |  |